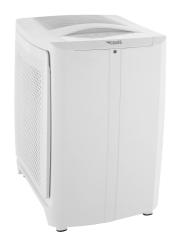

## **CITY TOUCH**

 Type
 Dimensions WxHxD (mm)
 Weight (kg)

 Air Purifier City Touch
 340x496x388
 8.2

Pre Filter

**EPA Filter** 

VOC Filter

Filter included in standard version EPA Filter+VOC Filter+Pre Filter Available in selected market only